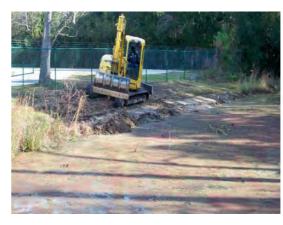

## Beaufort County Public Works Stormwater Infrastructure

**Project Summary** 

Project Summary: St. Helena Island Drop Off Center

Project #: 2009-163 Completed: Dec-09

Narrative Description of Project:

Cleaned out retention pond. Hydroseeded around pond for erosion

## Site Photographs

Before

During

After