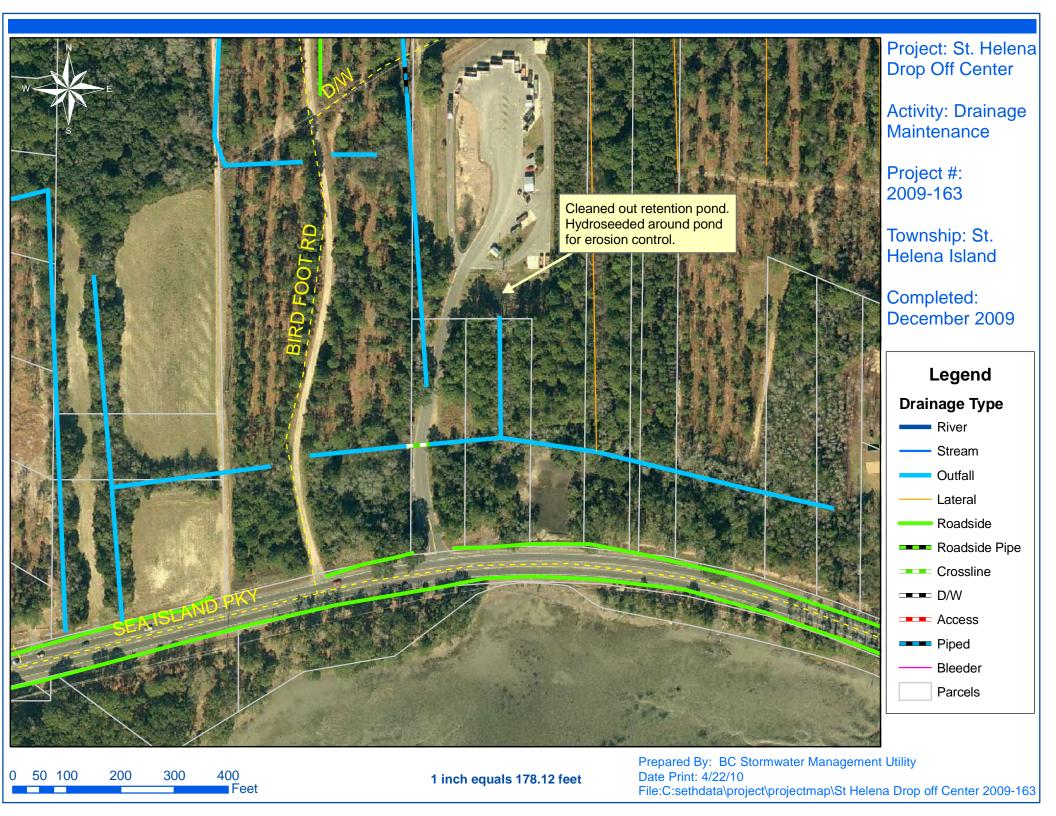

## Beaufort County Public Works Stormwater Infrastructure

**Project Summary** 

Project Summary: St. Helena Island Drop Off Center

Project #: 2009-163 Completed: Dec-09

Narrative Description of Project:

Cleaned out retention pond. Hydroseeded around pond for erosion