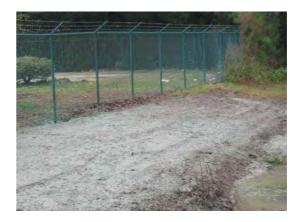

## Beaufort County Public Works Stormwater Infrastructure

**Project Summary** 

Project Summary: St. Helena Island Drop Off Center

Project #: 2009-163 Completed: Dec-09

Narrative Description of Project:

Cleaned out retention pond. Hydroseeded around pond for erosion

## Site Photographs

Before

During

After