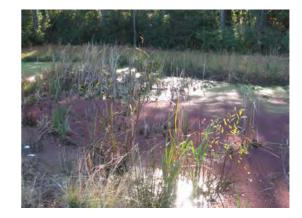

## Beaufort County Public Works Stormwater Infrastructure

**Project Summary** 

Project Summary: St. Helena Island Drop Off Center

Project #: 2009-163 Completed: Dec-09

Narrative Description of Project:

Cleaned out retention pond. Hydroseeded around pond for erosion

## Site Photographs

Before

During

After